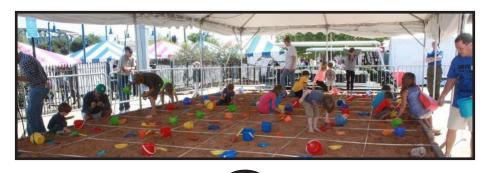

# **Mock Dig Volunteers Needed**

Each year the Shreveport Geological Society participates in the Red River Revel by organizing the Mock Geological Dig, courtesy of Security Exploration. SGS members volunteer to introduce young people to the excitement of scientific discovery. Rocks, minerals and fossils are scattered in a giant sand box that is roped off in squares, just like a real geological dig!

Children are encouraged to claim a section and hunt for quartz, pyrite, sharks' teeth, and polished rocks for a 15-30 minute shift, after which volunteers reseed the dig. Young adults high-school- to college-aged are encouraged to volunteer at the dig along with SGS members to learn more about rocks and minerals and to understand how important science is in our community.

Please volunteer for a shift that fits your schedule! You will also receive a commemorative t-shirt. More details at:

# https://bit.ly/2021MockDig

The Mock Dig will be open October 2-10:

Saturdays 11AM – 10PM

Sundays 11AM – 7PM

Monday – Wednesday 5PM – 9PM

Thursday – Friday 5PM – 10PM