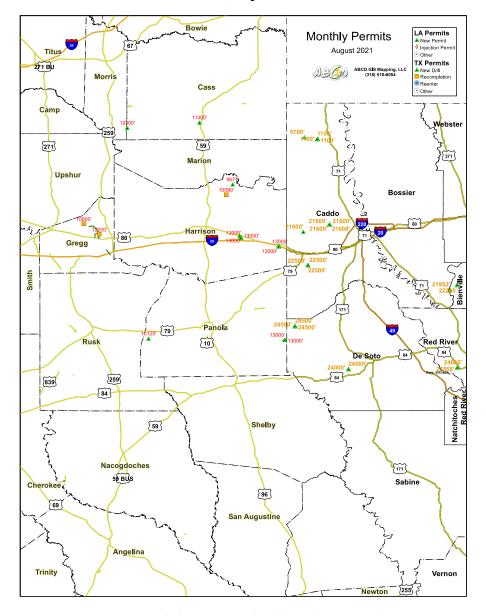

# **Monthly Permits – August 2021**

# Provided by ABCD GIS Mapping

## **Texas Permits**

| AppDate | County          | API      | Operator                                   | Purpose      | TD    |
|---------|-----------------|----------|--------------------------------------------|--------------|-------|
| 8/4/21  | GREGG           | 18331543 | <b>BUFFCO PRODUCTION INC. (106406)</b>     | Recompletion | 10800 |
| 8/6/21  | PANOLA          | 36538624 | ROCKCLIFF ENERGY OPERATING LLC (722890)    | New Drill    | 13000 |
| 8/6/21  | PANOLA          | 36538626 | ROCKCLIFF ENERGY OPERATING LLC (722890)    | New Drill    | 13000 |
| 8/9/21  | CASS            | 06730840 | ROSE CITY RESOURCES, LLC (727892)          | New Drill    | 12300 |
| 8/11/21 | HARRISON        | 20335469 | COMSTOCK OIL & GAS, LLC (170038)           | New Drill    | 13000 |
| 8/13/21 | HARRISON        | 20334173 | MERIT ENERGY COMPANY (561136)              | Recompletion | 10090 |
| 8/16/21 | HARRISON        | 20335470 | COMSTOCK OIL & GAS, LLC (170038)           | New Drill    | 13000 |
| 8/19/21 | GREGG           | 18332074 | <b>DORFMAN PRODUCTION COMPANY (223490)</b> | Recompletion | 10200 |
| 8/19/21 | HARRISON        | 20335471 | COMSTOCK OIL & GAS, LLC (170038)           | New Drill    | 13000 |
| 8/19/21 | <b>HARRISON</b> | 20335472 | ROCKCLIFF ENERGY OPERATING LLC (722890)    | New Drill    | 13000 |
| 8/19/21 | HARRISON        | 20335473 | ROCKCLIFF ENERGY OPERATING LLC (722890)    | New Drill    | 13000 |
| 8/30/21 | PANOLA          | 36538678 | KJ ENERGY, LLC (469901)                    | New Drill    | 10125 |
| 8/31/21 | CASS            | 06730841 | ROSE CITY RESOURCES, LLC (727892)          | New Drill    | 11400 |
| 8/31/21 | HARRISON        | 20335474 | RFE OPERATING, LLC (704776)                | New Drill    | 9671  |