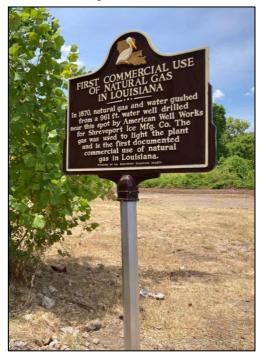

# First Commercial Use of Natural Gas in Louisiana

By David Williamson and Matthew Chumley

Years ago, a historical marker stood in downtown Shreveport just south of where Market Street crosses Twelve Mile Bayou. This historical marker commemorated the first commercial use of natural gas in Louisiana that occurred in 1870. The marker was sponsored by the Shreveport Desk and Derrick Club and erected in 1976 (see newspaper article on page 15).

The women were aided in their efforts by grants from W. L. Somner Co., Inc., and Arkansas Louisiana Gas Co.

The inscription on the marker reads "In 1870 natural gas and water gushed from a 961 ft. water well drilled near this spot by the American Well Works for the Shreveport lee Manufacturing Co. The gas was used to light the plant and is the first documented commercial use of natural gas in Louisiana."