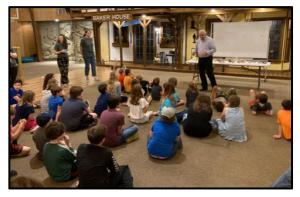

## **Outreach Report** by David Williamson, edited by Rachel McNerney

Recently, David Williamson made a presentation, on behalf of the Shreveport Geological Society, to about 40 students ages 4 through

12, who attend the "Classical Conversations" homeschool at Gateway Church on Youree Drive. This came about after Kelly Chartier, the director of the homeschool group, submitted a contact form on the website asking for a SGS volunteer to make the presentation.

The students had been studying rocks and minerals and were knowledgeable, attentive and polite. They knew a lot about geology for their age!

m nen

Some SGS members have said they would give a presentation but they don't know what to do. David says it depends on the style that's comfortable to the presenter and appropriate for the audience, and offers further pointers and encouragement: