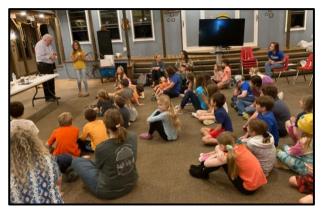

## **Outreach Report** by David Williamson, edited by Rachel McNerney

Recently, David Williamson made a presentation, on behalf of the Shreveport Geological Society, to about 40 students ages 4 through

12, who attend the "Classical Conversations" homeschool at Gateway Church on Youree Drive. This came about after Kelly Chartier, the director of the homeschool group, submitted a contact form on the website asking for a SGS volunteer to make the presentation.

The students had been studying rocks and minerals and were knowledgeable, attentive and polite. They knew a lot about geology for their age!

m nen

Some SGS members have said they would give a presentation but they don't know what to do. David says it depends on the style that's comfortable to the presenter and appropriate for the audience, and offers further pointers and encouragement: