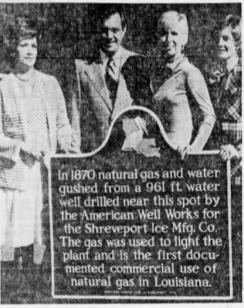

#### Gas well marker

Members of the Shreveport Desk and Derrick Club pose with the historical marker that will be placed Wednesday at 90 Market St. marking the site of the first commercial gas well in the State of Louisiana. Participants are: (Eft to right) Laverne Broussard, chairman of the public relations committee of Desk and Derrick Club; Jack Somner, chairman of the board of W. L. Somner Co., who provided the sign; Joan Bankston and Mary Ashcraft, both club members active in the project.

The women were aided in their efforts by grants from W. L. Somner Co., Inc., and Arkansas Louisiana Gas Co.

The inscription on the marker reads "In 1870 natural gas and water gushed from a 961 ft. water well drilled near this spot by the American Well Works for the Shreveport lee Manufacturing Co. The gas was used to light the plant and is the first documented commercial use of natural gas in Louisiana."