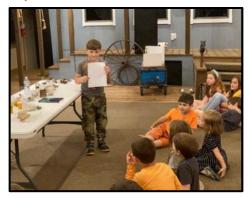

## **Outreach Report** by David Williamson, edited by Rachel McNerney

Recently, David Williamson made a presentation, on behalf of the Shreveport Geological Society, to about 40 students ages 4 through

12, who attend the "Classical Conversations" homeschool at Gateway Church on Youree Drive. This came about after Kelly Chartier, the director of the homeschool group, submitted a contact form on the website asking for a SGS volunteer to make the presentation.

The students had been studying rocks and minerals and were knowledgeable, attentive and polite. They knew a lot about geology for their age!

m nen

Some SGS members have said they would give a presentation but they don't know what to do. David says it depends on the style that's comfortable to the presenter and appropriate for the audience, and offers further pointers and encouragement: