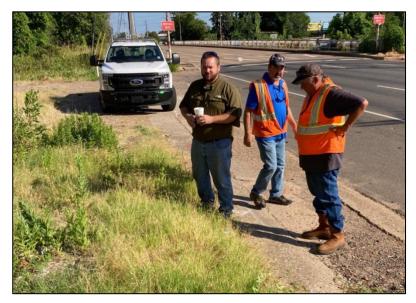

In 2020, Matthew Chumley (pictured below, left) with the SGS began an initiative to get a new historical marker to replace the one that

*Graig C. Barclay* , Petroleum Geologist, L.L.C.

Mobile (318) 426-2536 craigcbarclay@gmail.com

318-465-1302

2025 Woodberry Avenue Shreveport, LA 71106 was lost. The Louisiana Office of Culture, Recreation and Tourism was contacted for information on the process to obtain a new historical Marker. The SGS completed an application for a new historical maker and began the process of working with the Louisiana Office of Tourism to purchase a new marker. The SGS solicited donations from its members to raise money to pay the \$2,160 cost for a new marker. On February 15, 2022 Mathew Chumley received a letter from Lynne Coxwell, Director of Research with the Louisiana Office of Tourism which advised the application for reorder of the historical marker had been approved. The letter also advised that the Louisiana Department of Transportation and Development would handle installation of the marker.

The marker was received by DOTD and the SGS was notified it had been delivered and was ready to be installed. Matthew Chumley and David Williamson met with representatives of DOTD on July 25, 2022 on the site to confirm where the marker was to be installed. SGS contacted the City to get the site cleaned up for installation of the