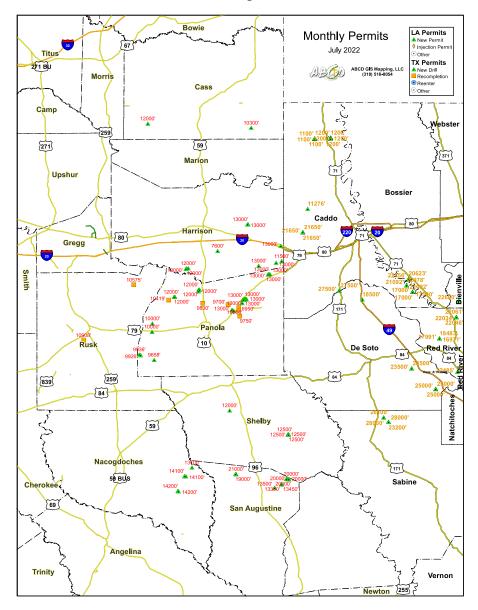

# Monthly Permits – July 2022 Provided by ABCD GIS Mapping

#### Louisiana Permits

| Permit<br>Date | County           | Well<br>SN | Operator                          | Well Name                      | Depth |
|----------------|------------------|------------|-----------------------------------|--------------------------------|-------|
| 7/1/22         | BIENVILLE        | 253587     | AETHON ENERGY OPERATING LLC       | HA RA SU82;S CEM 22-15 HC      | 22600 |
| 7/1/22         | CADDO            | 253575     | KELLY BAYOU PRODUCTION            | MIDYETT                        | 1200  |
| 7/1/22         | CADDO            | 253576     | KELLY BAYOU PRODUCTION            | MIDYETT                        | 1200  |
| 7/1/22         | CADDO            | 253570     | KELLY BAYOU PRODUCTION            | MIDYETT                        | 1200  |
| 7/1/22         | CADDO            | 253578     | KELLY BAYOU PRODUCTION            | MIDYETT                        | 1200  |
| 7/1/22         | CADDO            | 253579     | KELLY BAYOU PRODUCTION            | MIDYETT                        | 1200  |
| 7/1/22         | CADDO            | 253580     | KELLY BAYOU PRODUCTION            | MIDYETT                        | 1200  |
| 7/1/22         | CADDO            | 253581     | KELLY BAYOU PRODUCTION            | HOSS FEE                       | 1200  |
| 7/1/22         | CADDO            | 253582     | KELLY BAYOU PRODUCTION            | HOSS FEE                       | 1200  |
| 7/5/22         | CADDO            | 253585     | AETHON ENERGY OPERATING LLC       | HA RA SU87;CUPPLES 12 H        | 17000 |
| 7/5/22         | CADDO            | 253586     | AETHON ENERGY OPERATING LLC       | HA RA SU87;CUPPLES 12 H        | 17000 |
| 7/6/22         | CADDO            | 253588     | TRINITY OPERATING (USG), LLC      | GRAY                           | 11276 |
| 7/11/22        | CADDO            | 253591     | BPX (WSF OPERATING) INC           | HA RA SUGG;M&M 1-26 HC         | 22978 |
| 7/11/22        | CADDO            | 253592     | BPX (WSF OPERATING) INC           | HA RA SUGG;M&M 1-26 HC         | 21092 |
| 7/11/22        | CADDO            | 253593     | BPX (WSF OPERATING) INC           | HA RA SUGG;M&M 39-26 HC        | 21092 |
| 7/13/22        | CADDO            | 253594     | EGH OPERATING, LLC                | ANKERSON                       | 1100  |
| 7/13/22        | CADDO            | 253595     | EGH OPERATING, LLC                | ANKERSON                       | 1100  |
| 7/13/22        | CADDO            | 253596     | EGH OPERATING, LLC                | ANKERSON                       | 1100  |
| 7/13/22        | CADDO            | 253597     | EGH OPERATING, LLC                | ANKERSON                       | 1100  |
| 7/13/22        | CADDO            | 253598     | EGH OPERATING, LLC                | ANKERSON                       | 1100  |
| 7/13/22        | CADDO            | 253599     | EGH OPERATING, LLC                | ANKERSON                       | 1100  |
| 7/13/22        | CADDO            | 253615     | AETHON ENERGY OPERATING LLC       | HA RA SU87;CUPPLES 12 H        | 17500 |
| 7/14/22        | CADDO            | 975899     | BAYOU STATE OIL CORPORATION       | HOSS SWD                       | 0     |
| 7/15/22        | RED RIVER        | 253618     | SWN PRODUCTION (LOUISIANA), LLC   | HA RA SUI;LAWSON 15&22-14-10HC | 22061 |
| 7/15/22        | RED RIVER        | 253619     | SWN PRODUCTION (LOUISIANA), LLC   | HA RA SUI;LAWSON 15&22-14-10HC | 22046 |
| 7/15/22        | RED RIVER        | 253620     | SWN PRODUCTION (LOUISIANA), LLC   | HA RA SUI;LAWSON 15&22-14-10HC | 22034 |
| 7/15/22        | SABINE           | 253616     | GEP HAYNESVILLE II, LLC           | SP CATTLE 36-1-12 HC           | 28000 |
| 7/15/22        | SABINE           | 253617     | GEP HAYNESVILLE II, LLC           | SP CATTLE 25-24-13 HC          | 28100 |
| 7/18/22        | BOSSIER          | 253624     | BPX (WSF OPERATING) INC           | HA RA SU142;MRH 26-1 HC        | 20623 |
| 7/18/22        | BOSSIER          | 253625     | BPX (WSF OPERATING) INC           | HA RA SU142;MRH 26-23-14 HC    | 22356 |
| 01.021.00      |                  |            |                                   | HA RA SU150;ROB8&17&20-15-     |       |
| 7/18/22        | CADDO            | 253627     | CHESAPEAKE OPERATING, L.L.C.      | 14HC                           | 27500 |
| 7/18/22        | CADDO            | 253628     | CHESAPEAKE OPERATING, L.L.C.      | HA RA SU150;ROB 8&17-15-14 HC  | 27500 |
| 7/18/22        | DE SOTO          | 253621     | SWN PRODUCTION (LOUISIANA), LLC   | HA RA SUL;FELIX 23&14-11-11 HC | 25000 |
| 7/18/22        | DE SOTO          | 253622     | SWN PRODUCTION (LOUISIANA), LLC   | HA RA SUL;FELIX 23&14-11-11 HC | 25000 |
| 7/18/22        | DE SOTO          | 253623     | SWN PRODUCTION (LOUISIANA), LLC   | HA RA SUL;FELIX 23&14-11-11 HC | 25000 |
| 7/20/22        | CADDO            | 253631     | TRINITY OPERATING (USG), LLC      | HA RA SU132;SL HEROLD 23-14 H  | 21650 |
| 7/20/22        | CADDO            | 253632     | TRINITY OPERATING (USG), LLC      | HA RA SU132;SL HEROLD 23-14 H  | 21650 |
| 7/20/22        | CADDO            | 253633     | TRINITY OPERATING (USG), LLC      | HA RA SU132;SL HEROLD 23-14 H  | 21650 |
| 7/20/22        | SABINE           | 253629     | GEP HAYNESVILLE II, LLC           | FRANK FOX 6-7-18 HC            | 28000 |
| 7/20/22        | SABINE           | 253630     | GEP HAYNESVILLE II, LLC           | FRANK FOX 31-30 HC             | 23200 |
| 7/21/22        | DE SOTO          | 253634     | CHESAPEAKE OPERATING, L.L.C.      | HA RA SURR;NP 25&36-12-12 HC   | 23500 |
| 7/21/22        | DE SOTO          | 253635     | CHESAPEAKE OPERATING, L.L.C.      | HA RA SURR;NP 25&36-12-12 HC   | 23500 |
| 7/25/22        | DE SOTO          | 253639     | EXCO OPERATING COMPANY, LP        | HA RA SU162; DAVIS 19-18 HC    | 18500 |
| 7/26/22        | RED RIVER        | 253640     | BPX OPERATING COMPANY             | HA RB SU92;NAC ROYALTY 34 H    | 22485 |
| 7/26/22        | <b>RED RIVER</b> | 253641     | ENSIGHT IV ENERGY MANAGEMENT, LLC | HA RB SU78;KERVIN ETAL 13 H    | 18483 |
| 7/26/22        | RED RIVER        | 253642     | ENSIGHT IV ENERGY MANAGEMENT, LLC | HA RB SU78;KERVIN ETAL 13 H    | 17991 |
| 7/26/22        | <b>RED RIVER</b> | 253643     | ENSIGHT IV ENERGY MANAGEMENT, LLC | HA RB SU78;KERVIN ETAL 13 H    | 16971 |
|                |                  |            |                                   |                                |       |

See Map and Texas Permits on following pages.

# **Monthly Permits – July 2022**

Provided by ABCD GIS Mapping

Map

See Permits listed on previous and following pages.